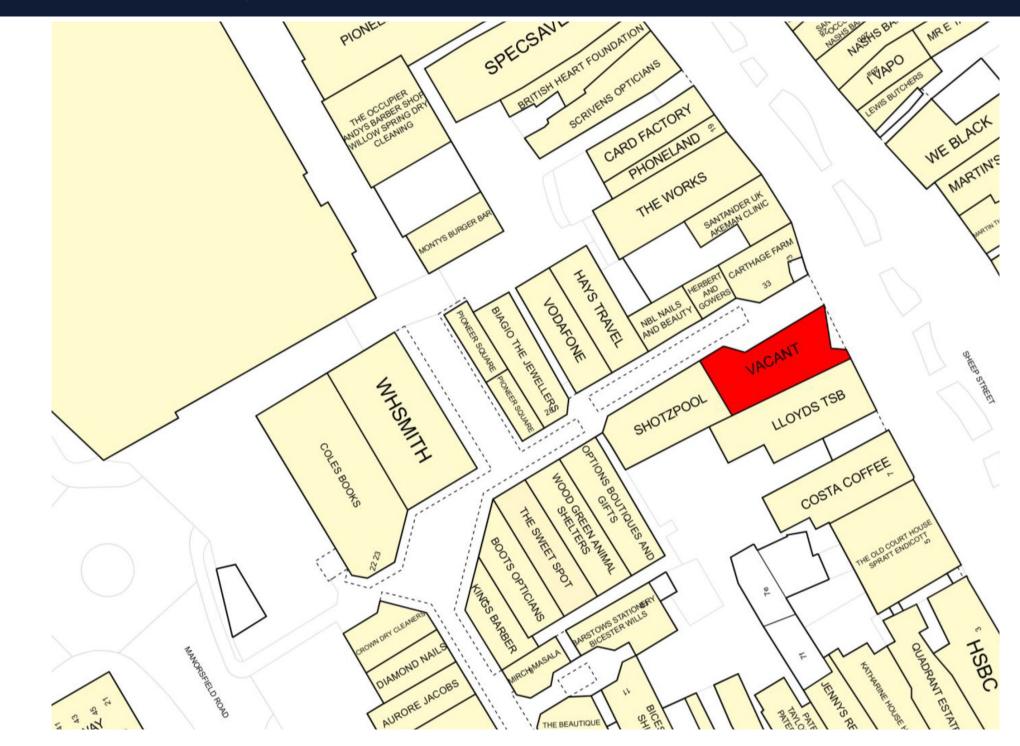

#### Description

The Unit occupies a prime location on Sheep Street at the entrance to the Crown Walk Shopping Centre. Occupiers nearby include Costa Coffee, Lloyds Bank, The Works, Iceland, Santander and Card Factory.

#### Location - OX26 6HY

Crown Walk is located at the heart of Bicester town centre, and forms part of the predominant retail circuit through the town, linking Sheep Street to the east with Pioneer Square to the north (along Bure Place). The main car parking provision in Bicester is located in the 485 space multi-storey car park at Pioneer Square.