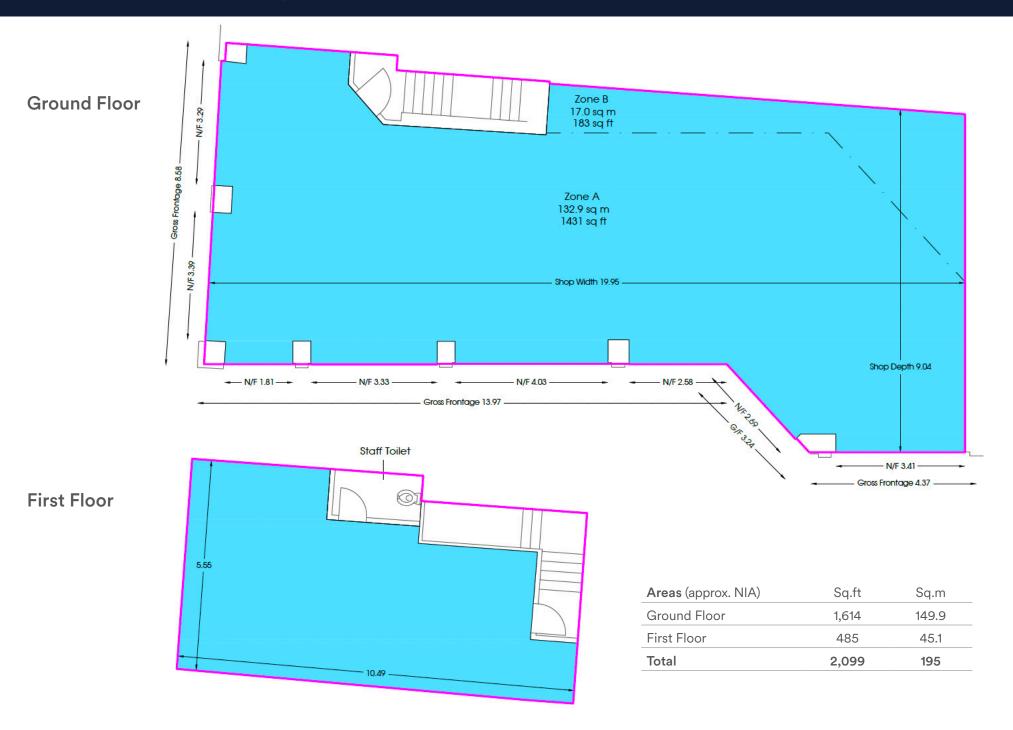

## Unit 1 Crown Walk, Pioneer Square, Bicester, OX26 6HY

| Areas (approx. NIA) | Sq.ft | Sq.m  |
|---------------------|-------|-------|
| Ground Floor        | 1,614 | 149.9 |
| First Floor         | 485   | 45.1  |
| Total               | 2,099 | 195   |