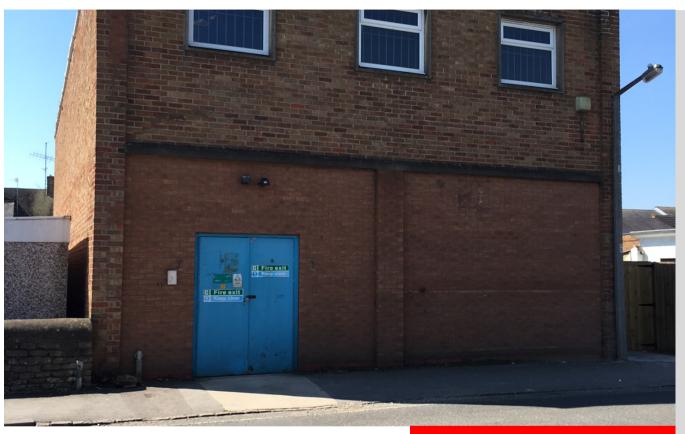

## 9 Victoria Road, Bicester OX26 6PB **jrbt** Commercial Property

| -    |       |      |
|------|-------|------|
| Desc | rin   | tion |
| 0000 | · · P |      |

The property is arranged over ground and first floors with potential for 2 car parking spaces by separate arrangement.

#### Accommodation

The property affords the following approximate floor areas:

| Total               | 3,274 sq ft          | 304.14 sqm          |  |
|---------------------|----------------------|---------------------|--|
| Ground Floor Sales: | 1,547 sq ft          | 143.69 sqm          |  |
| First Floor Stock   | 1.727 sq ft <b>*</b> | 160.45 sgm <b>*</b> |  |