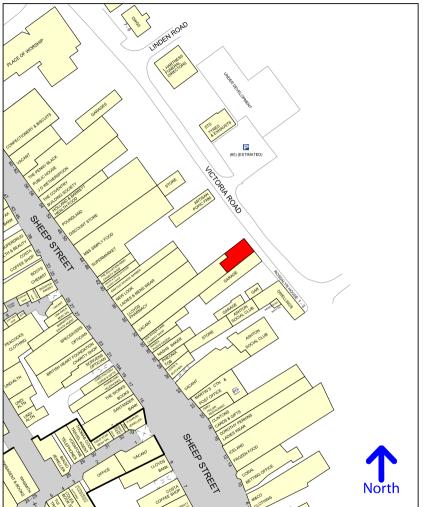

#### Location

Victoria Road runs parallel with the prime retail area of Sheep Street and benefits from on street parking and the close proximity to the **Cattle Market Car Park**.

The property is situated to the rear of the **Torino Lounge** (situated on Sheep Street), in an area of mixed commercial and retail uses.