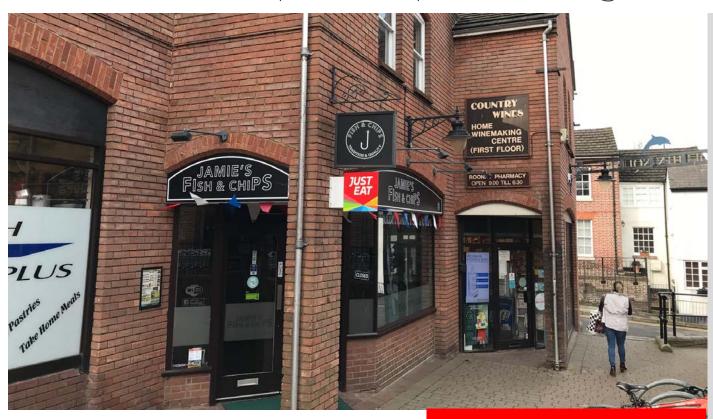

#### Location

Dolphin Square is a pedestrianised retail centre at the heart of Tring located off the High Street adjacent to Frogmore Street. Unit 3 is in close proximity to the Marks and Spencer Simply Food.

Other multiple retailers nearby include: **Specsavers, Costa Coffee** and **McColl's** alongside a range of local cafes, an Italian restaurant and an independent butchers and chemist.

## Description

The ground floor comprises a well located retail unit situated within the Dolphin Square Shopping Centre.