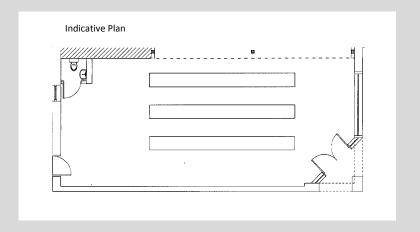

#### Accommodation

The premises offer the following approximate floor areas, subject to alterations:

Ground Floor: 757 sq ft 70.32 sqm