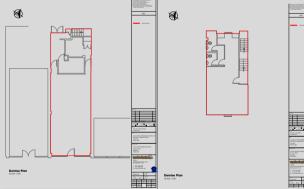

## Accommodation

| Ground Floor Sales | 100.80 m <sup>2</sup> | 1085 ft <sup>2</sup> |  |
|--------------------|-----------------------|----------------------|--|
| First Floor        | 60.57 m <sup>2.</sup> | 652 ft <sup>2</sup>  |  |